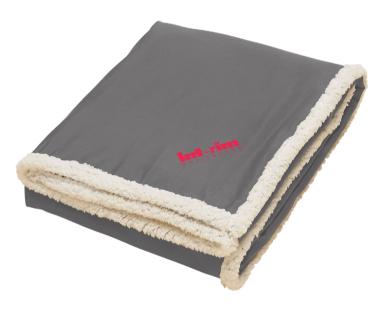

### Celebrated in November

This Sherpa Blanket is a perfect gift to keep warm on a cold night. Super soft sherpa provides extra warmth and measures 50" x 60" unfolded and 14.5" x 12.2" folded. Product color is gray and imprinted with the Interim HealthCare logo in red.